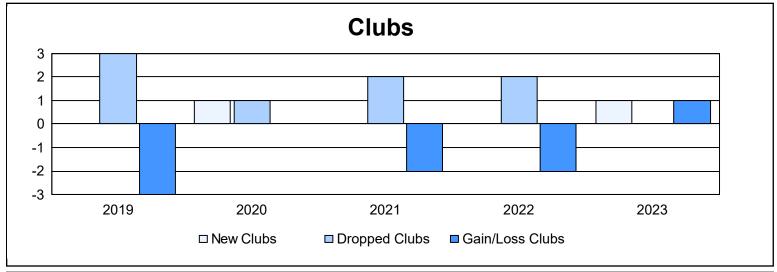

District 18 L

As of June 2023 Cumulative

| Year      | New<br>Clubs | Dropped<br>Clubs | Gain/<br>Loss<br>Clubs | New<br>Members | Charter<br>Members | Reinstate<br>Members | Transfer<br>Members | Total<br>Member<br>Added | Total<br>Members<br>Dropped | Gain/<br>Loss<br>Members |
|-----------|--------------|------------------|------------------------|----------------|--------------------|----------------------|---------------------|--------------------------|-----------------------------|--------------------------|
| 2018-2019 | 0            | 3                | -3                     | 106            | 0                  | 5                    | 5                   | 116                      | 182                         | -66                      |
| 2019-2020 | 1            | 1                | 0                      | 111            | 25                 | 4                    | 6                   | 146                      | 128                         | 18                       |
| 2020-2021 | 0            | 2                | -2                     | 82             | 2                  | 4                    | 2                   | 90                       | 166                         | -76                      |
| 2021-2022 | 0            | 2                | -2                     | 175            | 2                  | 32                   | 5                   | 214                      | 176                         | 38                       |
| 2022-2023 | 1            | 0                | 1                      | 114            | 24                 | 4                    | 5                   | 147                      | 145                         | 2                        |
| Average   | 0            | 2                | -1                     | 118            | 11                 | 10                   | 5                   | 143                      | 159                         | -17                      |